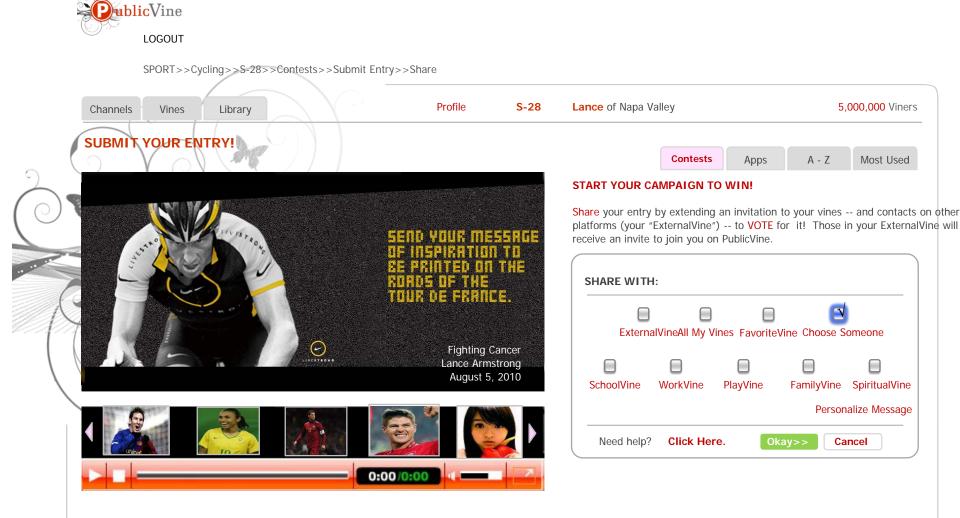

## Contests (Upload - Share - Choose Someone)

#### Lances' View of Lance's Channel (Contests/Upload/Share/Choose Someone)

SPORT>>Cycling>>S-28>>Contests>>Submit Entry>>Share>>Choose Someone