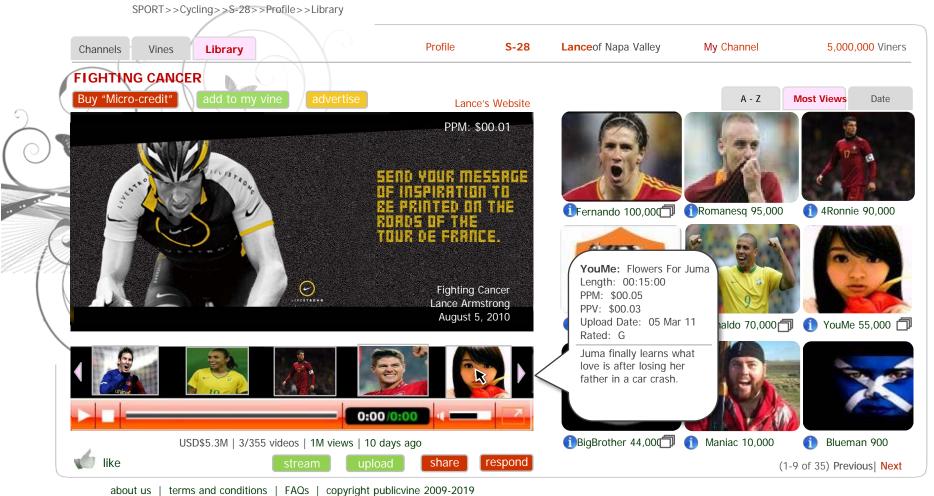

# Other's View of Lance's Library (Mouse-Over "information" button)

Fighting Cancer Lance Armstrong

⊕ BigBrother 44,00
 ⊕ Maniac 10,000

(1-9 of 35) Previous | Next