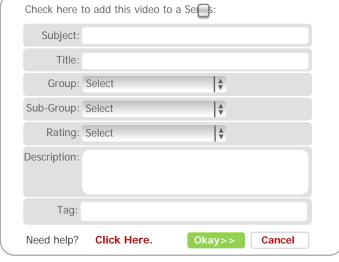

*





LOGOUT













# Upload (If This Looks Good – Set As Profile PopUp)







LOGOUT



about us | terms and conditions | FAQs | copyright publicvine 2009-2019

0:00/0:00

Cancel

\$00.01 (one cent) per minute is typically a good amount to charge when starting to build a following. This is the equivalent of charging

\$1.30 to watch a 90 minute movie.

Trouble uploading? Try this...



## Upload (Set Advertising PPV and Maximum Views)



Fighting Cancer

Lance Armstrong August 5, 2010 Set the Maximum Views an ad can have on this video.

Need help? Click here...



terms and conditions | FAQs | copyright publicvine 2009-2019

0:00/0:00

Cancel

5,000,000 Viners









Now label ("tag") your video so your vine can find it! Once you're done, select "Okay" to share with your vine!









about us | terms and conditions | FAQs | copyright publicvine 2009-2019

















Need help?

Click Here.







about us | terms and conditions | FAQs | copyright publicvine 2009-2019

Cancel









PUBLISH IN 3 EASY STEPS:







Increase your ability to market your video outside your social network by letting those in your vines to **SHARE**it with their contacts. Selecting "The World" lets your viners share it with their contacts both inside and outside PublicVine. Selecting any of your vines allows your viners to invite Third Party Viewers they have in common with you to watch the video.



about us | terms and conditions | FAQs | copyright publicvine 2009-2019

5,000,000 Viners

5,000,000 Viners





PUBLISH IN 3 EASY STEPS:

UPLOAD TAG SHARE

Finally, you can choose