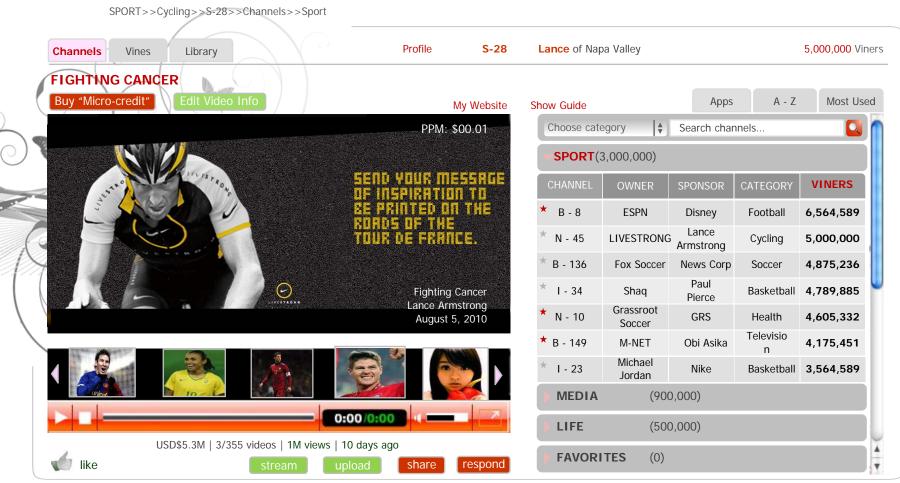

#### Lance's View of Lance's Channel ("Sport" Channels Expanded – Top of Scroll Bar)