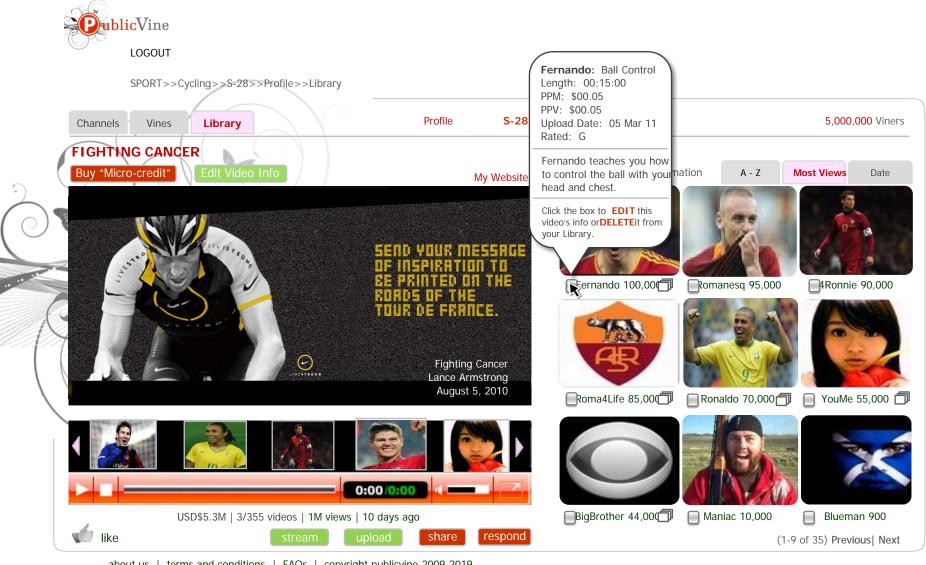

# Other's View of Lance's Library (Mouse-Over "information" button)

Fighting Cancer Lance Armstrong

⊕ BigBrother 44,00
 ⊕ Maniac 10,000

(1-9 of 35) Previous | Next