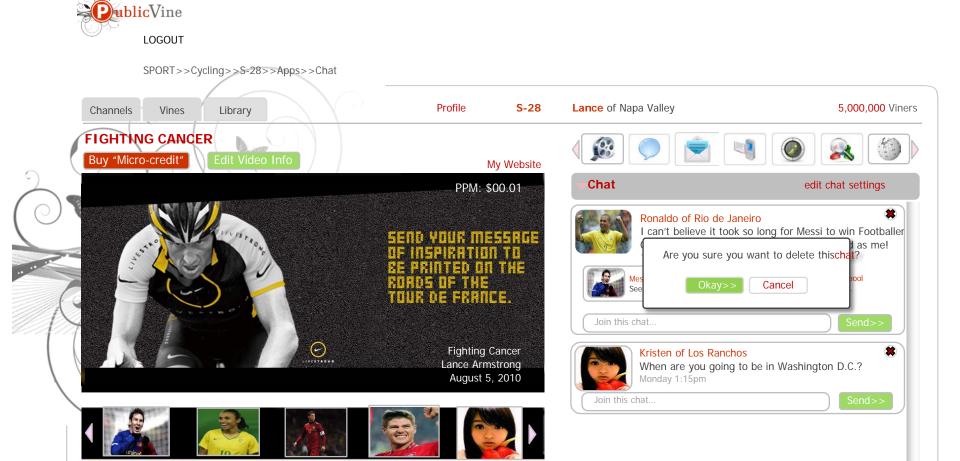

#### Lance's View of Lance's Library (Edit Video Info – Delete Video Conformation)