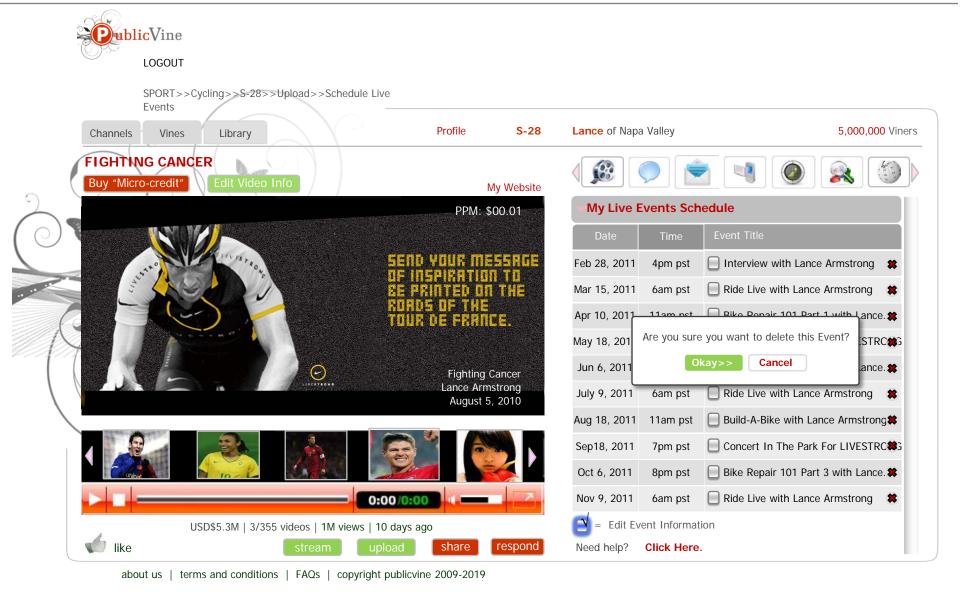

# SCHEDULE LIVE EVENTS

# Lances' View of Lance's Channel (Schedule Live Events App)