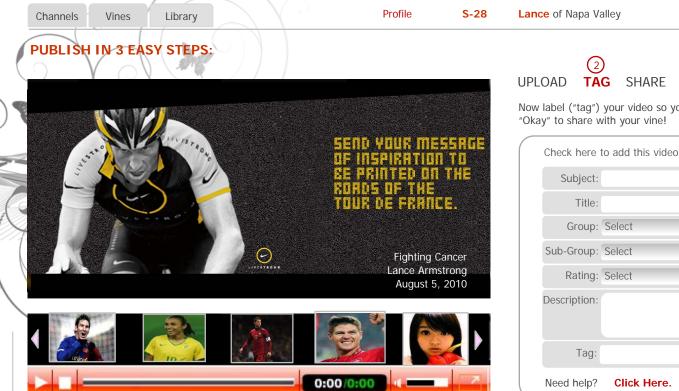

0:00/0:00

Cancel

5,000,000 Viners

Now label ("tag") your video so your vine can find it! Once you're done, select "Okay" to share with your vine!

about us | terms and conditions | FAQs | copyright publicvine 2009-2019

Need help?

Click Here.

about us | terms and conditions | FAQs | copyright publicvine 2009-2019

Cancel

PUBLISH IN 3 EASY STEPS:

Increase your ability to market your video outside your social network by letting those in your vines to **SHARE**it with their contacts. Selecting "The World" lets your viners share it with their contacts both inside and outside PublicVine. Selecting any of your vines allows your viners to invite Third Party Viewers they have in common with you to watch the video.