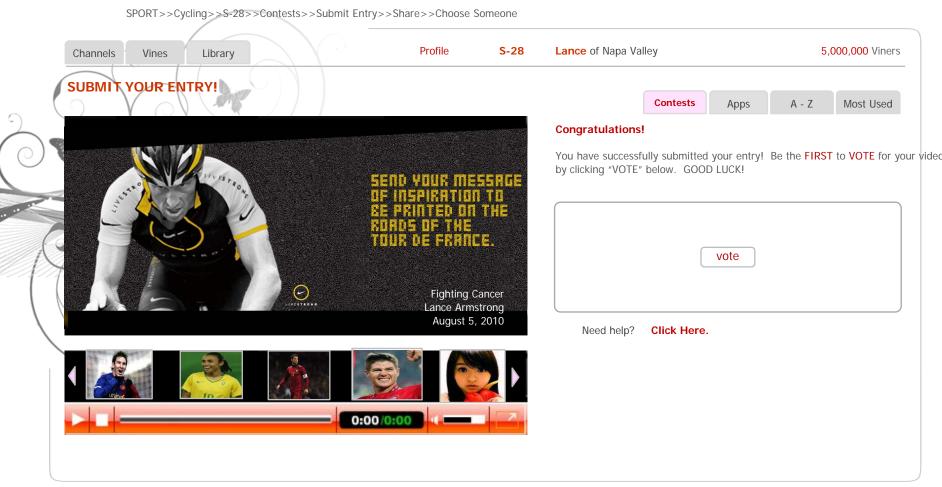

## Contests (Upload - Share - Choose Someone)

#### Lances' View of Lance's Channel (Contests/Upload/Share/Choose Someone)

SPORT>>Cycling>>S-28>>Contests>>Submit Entry>>Share>>Choose Someone