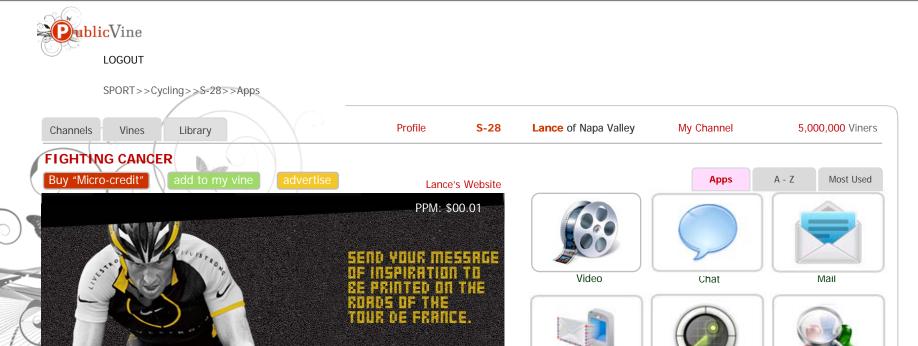

# Other's View of Lance's Channel (Default Channel View)



Fighting Cancer Lance Armstrong

August 5, 2010





Locate

SMS



Search

Competitions Schedule Live Events
(1-9 of 9) Previous | Next



#### Other's View of Lance's Channel (PPM Mouse-Over)





### Other User's View of Lance's Channel (Video App)



LOGOUT





# Lance's View of Lance's Channel, Apps Tab (Default Channel View)





# Lance's View of Lance's Channel, Apps Tab (Default Channel View)





#### Lance's View of Lance's Channel (Edit Video Info Mouse-Over)



### Lance's View of Lance's Channel (Video App)









CHAT







about us  $\,\mid\,$  terms and conditions  $\,\mid\,$  FAQs  $\,\mid\,$  copyright publicvine 2009-2019





USD\$5.3M | 3/355 videos | 1M views | 10 days ago

like

share

respond

0:00/0:00















USD\$5.3M | 3/355 videos | 1M views | 10