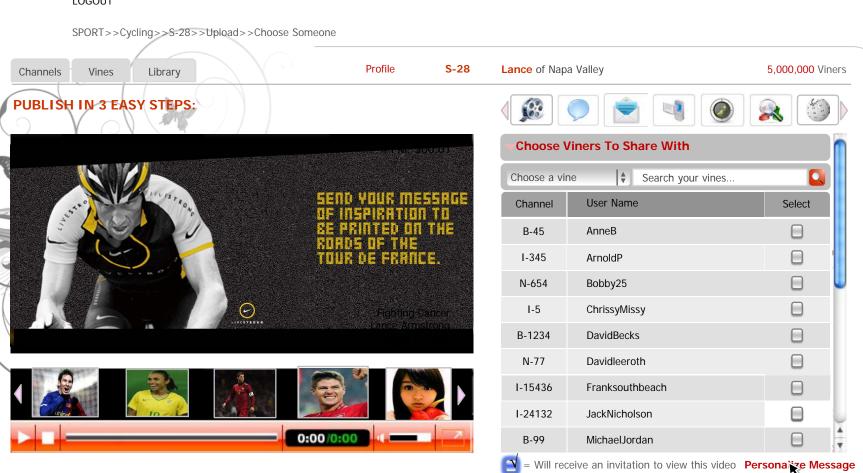

#### Lances' View of Lance's Channel (Contests/Upload/Share/Choose Someone)

SPORT>>Cycling>>S-28>>Contests>>Submit Entry>>Share>>Choose Someone

Need help?

Click Here.

about us | terms and conditions | FAQs | copyright publicvine 2009-2019

Cancel

PUBLISH IN 3 EASY STEPS:

Increase your ability to market your video outside your social network by letting those in your vines to **SHARE**it with their contacts. Selecting "The World" lets your viners share it with their contacts both inside and outside PublicVine. Selecting any of your vines allows your viners to invite Third Party Viewers they have in common with you to watch the video.

about us | terms and conditions | FAQs | copyright publicvine 2009-2019

5,000,000 Viners

5,000,000 Viners

PUBLISH IN 3 EASY STEPS:

UPLOAD TAG SHARE

Finally, you can choose who you public/vine" will make your video platform whether or not they are