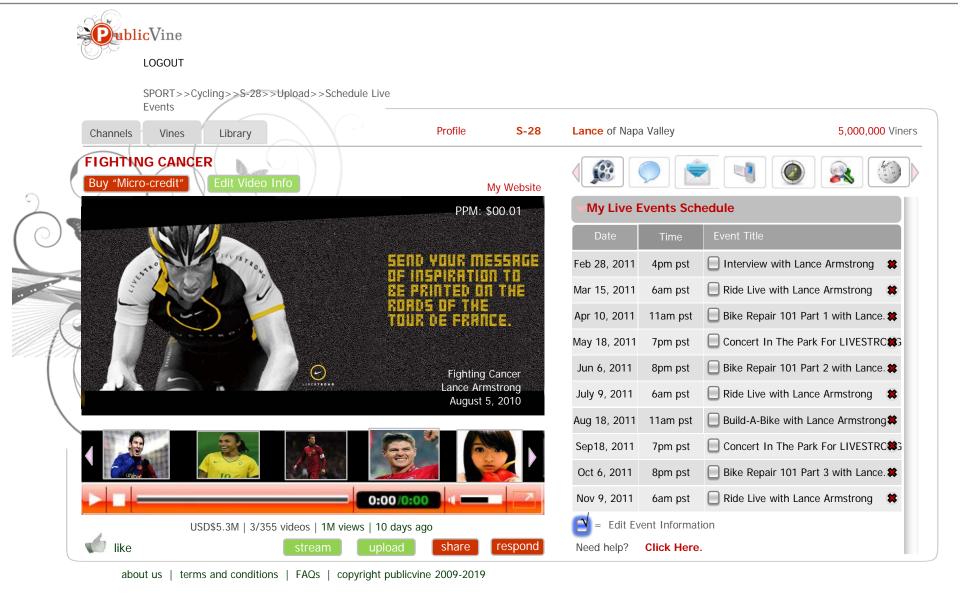

# SCHEDULE LIVE EVENTS

# Lances' View of Lance's Channel (Schedule Live Events App)