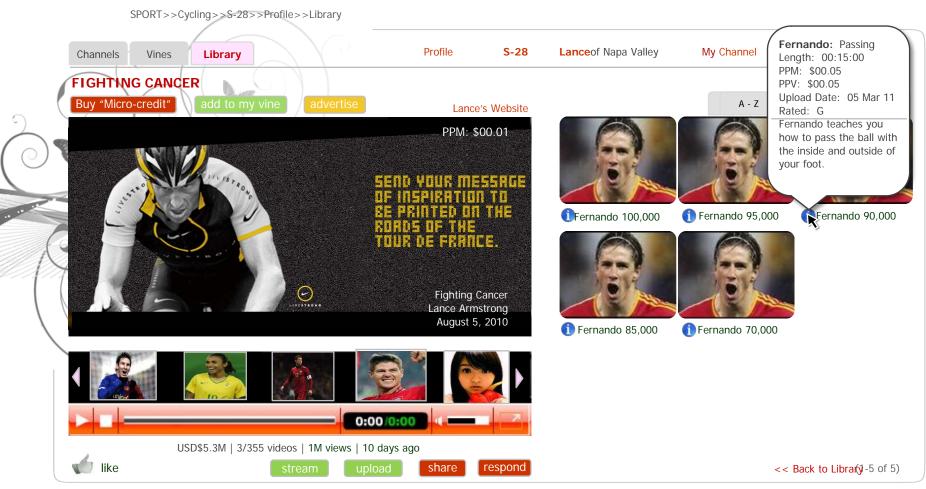

# Lance's View of Lance's Library ("Series" mouse-over)

# Lance's View of Lance's Library (Series archive)