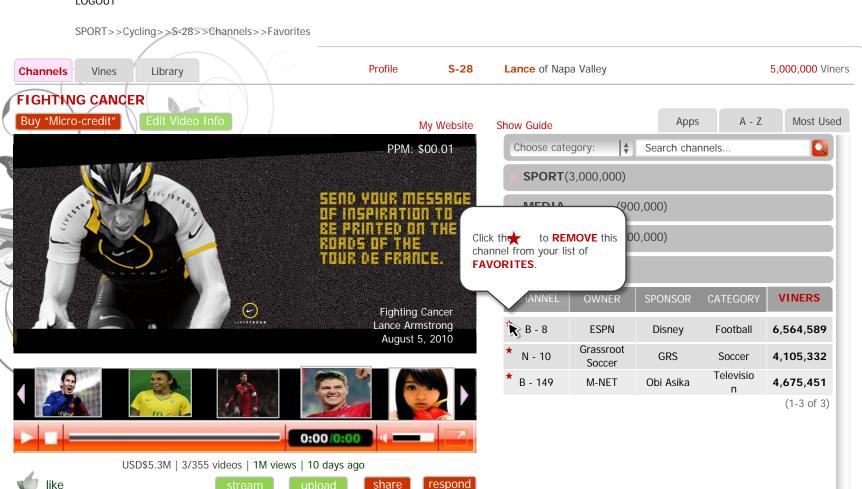

hoose who you public/vine" will make your video or platform whether or not they are



Finally, you can choose who you want to see your video. Selecting "All Of PublicVine" will make your video **visible** to anyone who has a channel on the platform whether or not they are in your vines.







Need help?

Click Here.







about us | terms and conditions | FAQs | copyright publicvine 2009-2019

Cancel



# **CHANNELS**



## Lance's View of Lance's Channel (Channels Condensed)





about us | terms and conditions | FAQs | copyright publicvine 2009-2019

like

share

respond









#### Lance's View of Lance's Channel ("Sport" Channels Expanded – Top of Scroll Bar)







### Lance's View of Lance's Channel ("Sport" Channels Expanded – Bottom of Scroll Bar)































share



































































about us | terms and conditions | FAQs | copyright publicvine 2009-2019









#### Lance's View of Lance's Channel (Sport – Show Guide – Expanded Guide)



SPORT>>Cycling>>S-28>>Channels>>Sport>>Live Event Guide





# **VINES**



### Lance's View of Lance's Channel (Vines Condensed)









## Lance's View of Lance's Channel (Vines Condensed – Search Input)





### Lance's View of Lance's Channel (Vines Condensed – Search Result)







# Lance's View of Lance's Channel (Vines Expanded)









#### Lance's View of Lance's Channel (Vines Expanded – Edit Viner PopUp)









### Lance's View of Lance's Channel (Vines – Edit Viner)













### Lance's View of Lance's Channel (Vines Condensed)







###