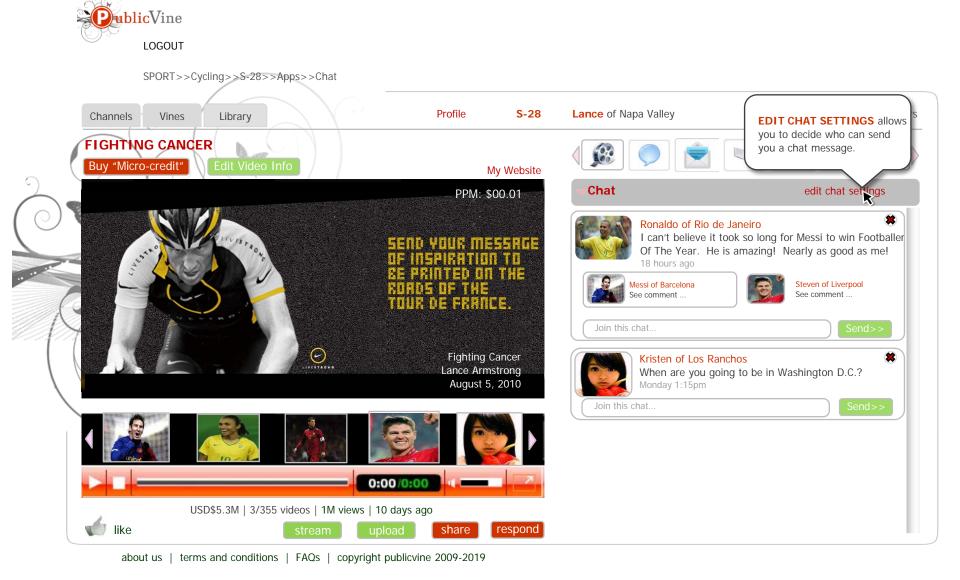

er's View of Lance's Channel (Default Channel View)



Fighting Cancer Lance Armstrong

August 5, 2010





Locate

SMS



Search

Competitions Schedule Live Events
(1-9 of 9) Previous | Next



#### Other's View of Lance's Channel (PPM Mouse-Over)





### Other User's View of Lance's Channel (Video App)



LOGOUT





# Lance's View of Lance's Channel, Apps Tab (Default Channel View)





# Lance's View of Lance's Channel, Apps Tab (Default Channel View)





#### Lance's View of Lance's Channel (Edit Video Info Mouse-Over)



### Lance's View of Lance's Channel (Video App)









CHAT







about us  $\,\mid\,$  terms and conditions  $\,\mid\,$  FAQs  $\,\mid\,$  copyright publicvine 2009-2019





USD\$5.3M | 3/355 videos | 1M views | 10 days ago

like

share

respond

0:00/0:00















USD\$5.3M | 3/355 videos | 1M views | 10 days ago

like

share

respond

0:00/0:00







# Lance's View of Lance's Channel (Chat – Thread Fully Expanded)





# Lance's View of Lance's Channel (Chat - Lance Joining Chat)





# Lance's View of Lance's Channel (Chat – Lance Respond to "Messi")





MAIL



#### Lance's View of Lance's Channel (Mail – Send To)





#### Lance's View of Lance's Channel (Mail – Inbox)







#### Lance's View of Lance's Channel (Mail – Inbox, "From" Mouse-Over Red/Bold Font)



















#### Lance's View of Lance's Channel (Mail – Inbox)





### Lance's View of Lance's Channel (Mail – Respond)







SMS





**Fighting Cancer** Lance Armstrong



Message:

Select Recipient's Country:

Select





USD\$5.3M | 3/355 videos | 1M views | 10 d