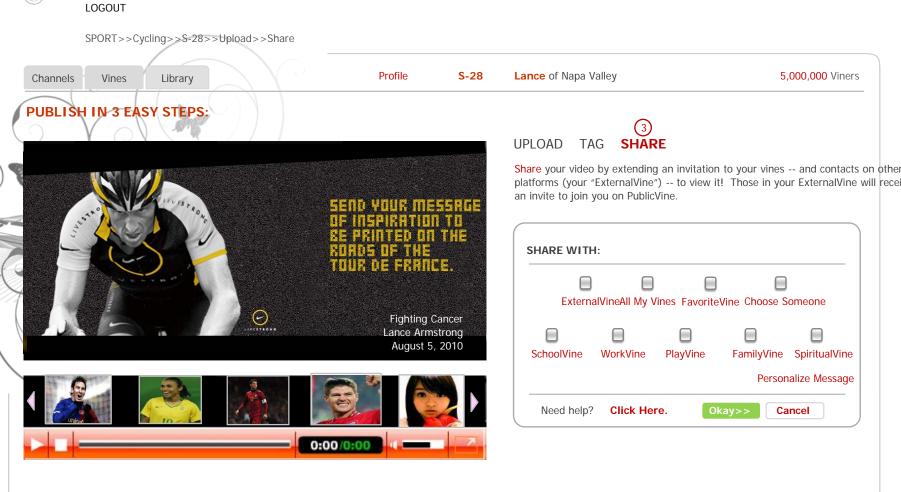

Need help?

Click Here.

about us | terms and conditions | FAQs | copyright publicvine 2009-2019

Cancel

PUBLISH IN 3 EASY STEPS:

Increase your ability to market your video outside your social network by letting those in your vines to **SHARE**it with their contacts. Selecting "The World" lets your viners share it with their contacts both inside and outside PublicVine. Selecting any of your vines allows your viners to invite Third Party Viewers they have in common with you to watch the video.

about us | terms and conditions | FAQs | copyright publicvine 2009-2019

5,000,000 Viners

5,000,000 Viners

PUBLISH IN 3 EASY STEPS:

UPLOAD TAG SHARE

Finally, you can choose who you public/vine" will make your video platform whether or not they are

SERD YOUR MESSAGE DISTRIBUTION THE FUNDS OF THE TOUR DE FRRICE.

Fighting Cancer Lance Armstrong August 5, 2010

SchoolVine WorkVine Plants of the State of Napa Valley

UPLOAD TAG SHARE

Finally, you can choose who you public/vine" will make your video or platform whether or not they are

Finally, you can choose who you want to see your video. Selecting "All Of PublicVine" will make your video **visible** to anyone who has a channel on the platform whether or not they are in your vines.