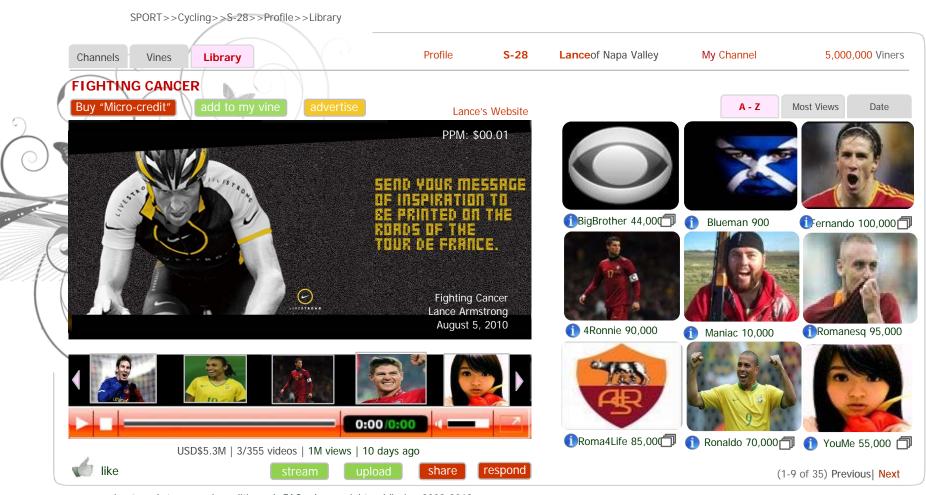

# Other's View of Lance's Library (sorted by Most Views)

# Other's View of Lance's Library (Mouse-Over "information" button)

Fighting Cancer Lance Armstrong

⊕ BigBrother 44,00
 ⊕ Maniac 10,000

(1-9 of 35) Previous | Next