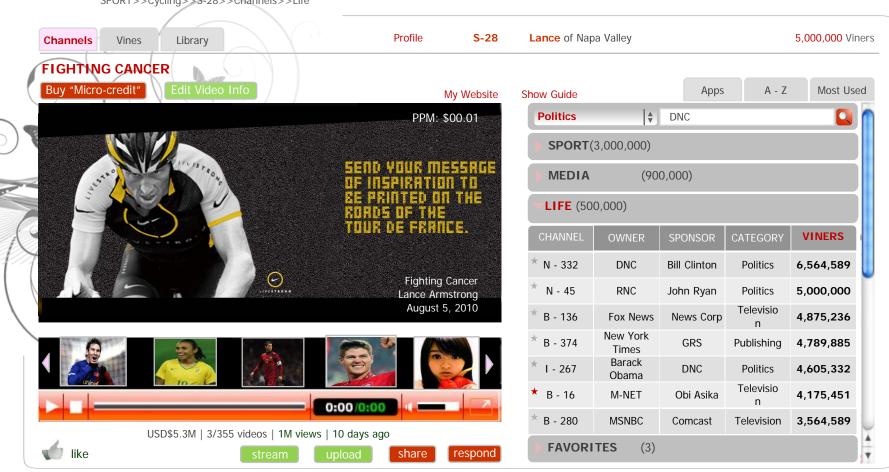

# Other's View of Lance's Channel (Default Channel View)

Fighting Cancer Lance Armstrong

August 5, 2010

Locate

SMS

Search

Competitions Schedule Live Events
(1-9 of 9) Previous | Next