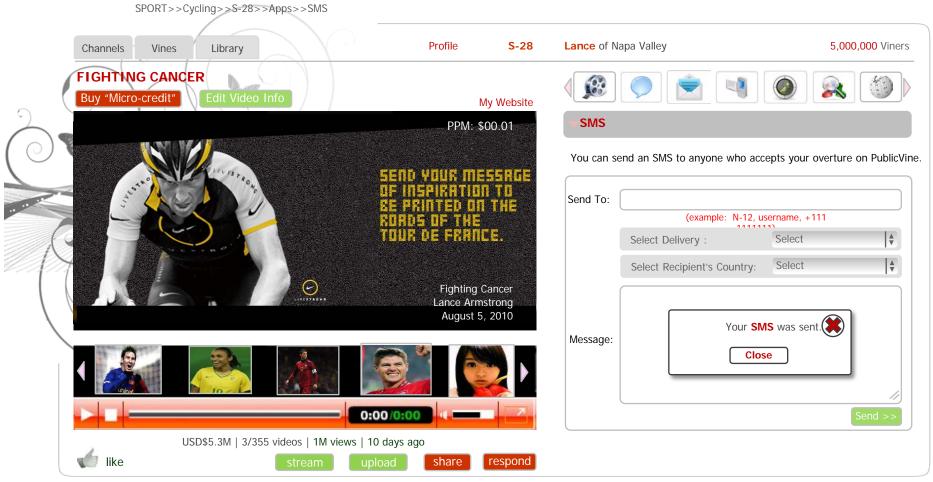

# Lance's View of Lance's Channel (Chat – Thread Fully Expanded)





# Lance's View of Lance's Channel (Chat - Lance Joining Chat)





# Lance's View of Lance's Channel (Chat – Lance Respond to "Messi")





MAIL



#### Lance's View of Lance's Channel (Mail – Send To)





#### Lance's View of Lance's Channel (Mail – Inbox)







#### Lance's View of Lance's Channel (Mail – Inbox, "From" Mouse-Over Red/Bold Font)



















#### Lance's View of Lance's Channel (Mail – Inbox)





### Lance's View of Lance's Channel (Mail – Respond)







SMS





**Fighting Cancer** Lance Armstrong



Message:

Select Recipient's Country:

Select





USD\$5.3M | 3/355 videos | 1M views | 10 days ago

like

share

respond

0:00/0:00



# Lance's View of Lance's Channel (SMS – Confirm Sent)







# LOCATE

Copyright Nam Mokwunye 2009-2014

# Lance's View of Lance's Channel (Locate)









#### Lance's View of Lance's Channel (Locate/Results)



LOGOUT





# Lance's View of Lance's Channel (Locate/Results/Map)







# **SEARCH**



## Lance's View of Lance's Channel (Search)





### Lance's View of Lance's Channel (Search/Results)







# SCHEDULE LIVE EVENTS



# Lances' View of Lance's Channel (Schedule Live Events App)





















# **CONTESTS**

















LOG OUT







LOG OUT







LOG OUT













## Contests (Upload - Share - Choose Someone)



#### Lances' View of Lance's Channel (Contests/Upload/Share/Choose Someone)



SPORT>>Cycling>>S-28>>Contests>>Submit Entry>>Share>>Choose Someone











#### Lances' View of Lance's Channel (Contests