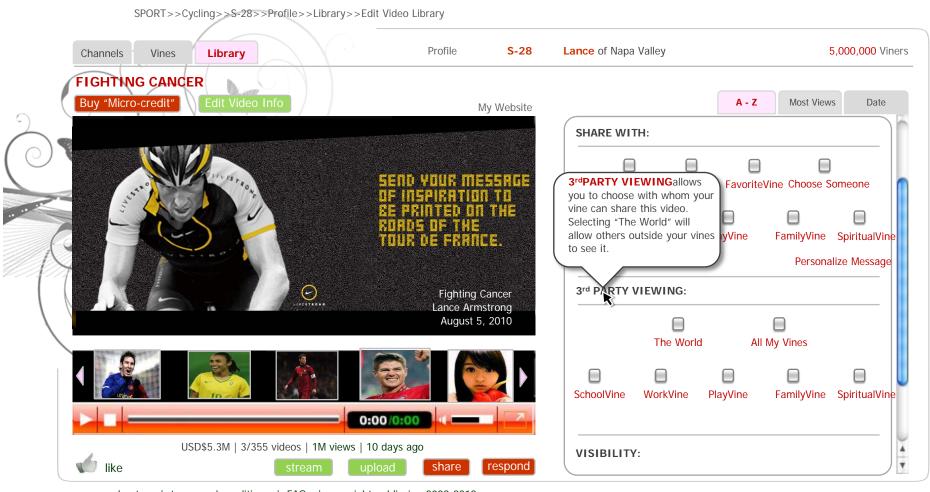

# Lance's View of Lance's Library (Edit Video Info – 3<sup>rd</sup> Party Viewing)

SPORT>>Cycling>>S-28>>Profile>>Library>>Edit Video Library

#### Lance's View of Lance's Library (Edit Video Info – 3<sup>rd</sup> Party Viewing Mouse Over)

LOGOUT