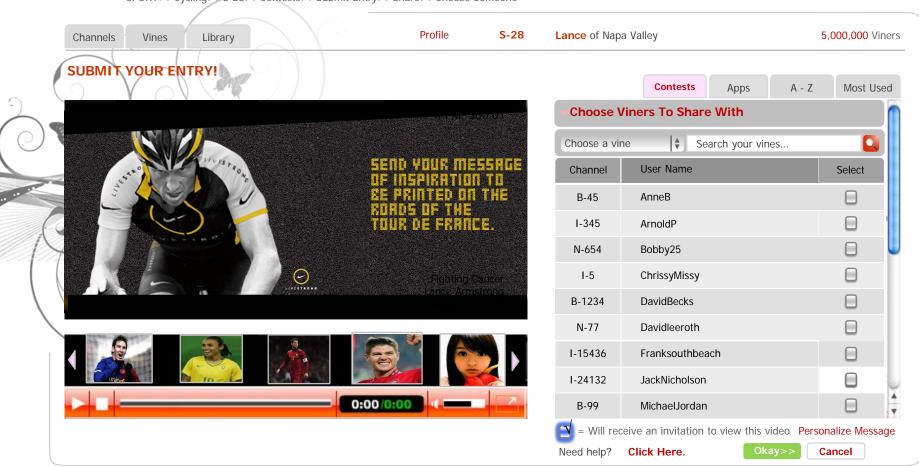

#### Lances' View of Lance's Channel (Contests/Upload/Share/Choose Someone)

SPORT>>Cycling>>S-28>>Contests>>Submit Entry>>Share>>Choose Someone