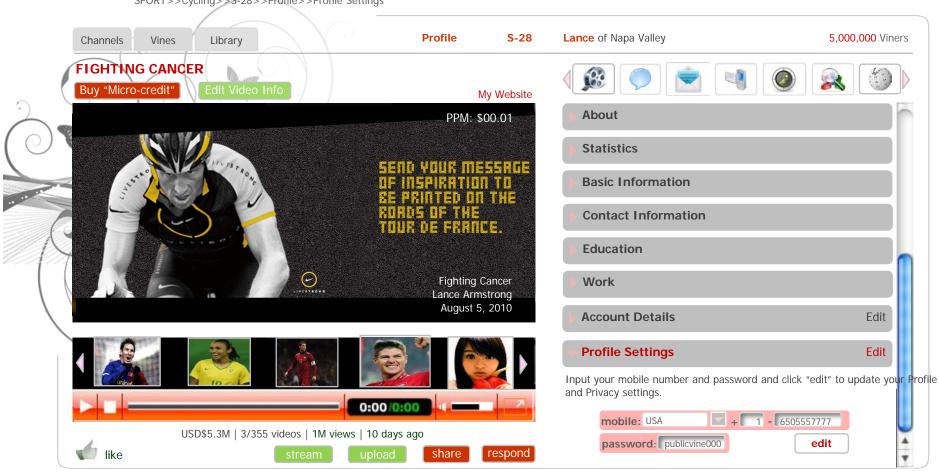

# Lance's View of Lance's Channel (Profile – Profile Settings)

SPORT>>Cycling>>S-28>>Profile>>Profile Settings