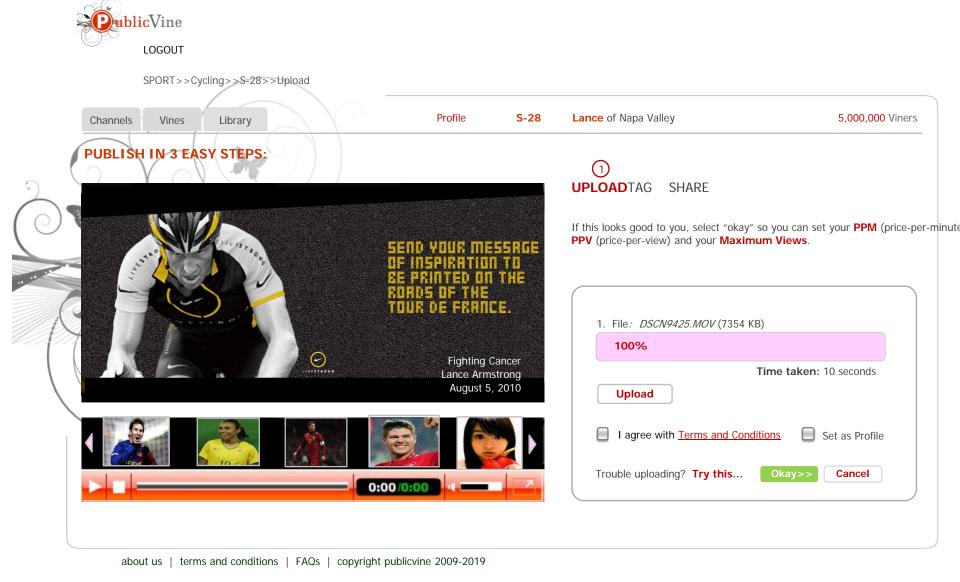

# Upload (If This Looks Good – Set As Profile PopUp)

LOGOUT

about us | terms and conditions | FAQs | copyright publicvine 2009-2019

0:00/0:00

Cancel

\$00.01 (one cent) per minute is typically a good amount to charge when starting to build a following. This is the equivalent of charging

\$1.30 to watch a 90 minute movie.

Trouble uploading? Try this...