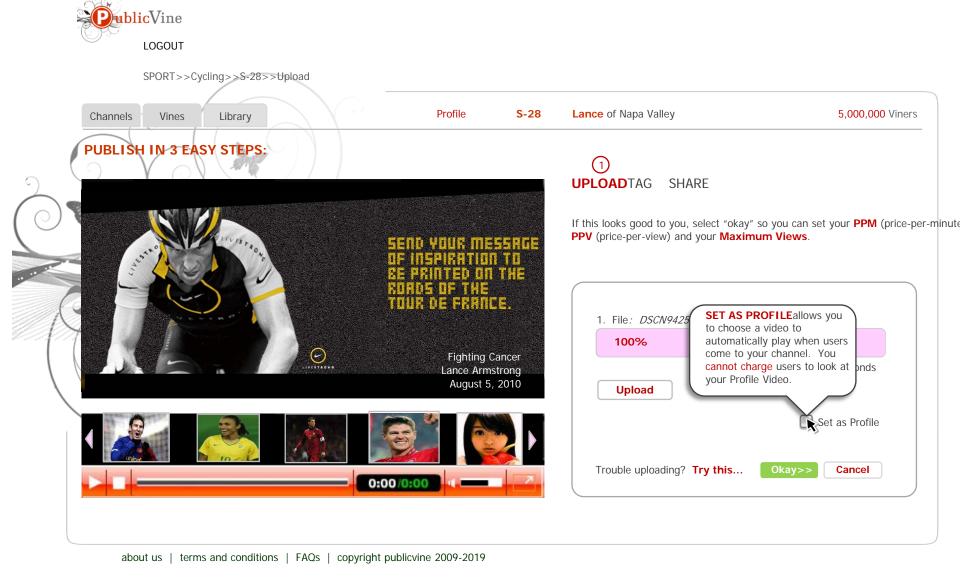

# Upload (If This Looks Good – Set As Profile PopUp)

LOGOUT

about us | terms and conditions | FAQs | copyright publicvine 2009-2019

0:00/0:00

Cancel

\$00.01 (one cent) per minute is typically a good amount to charge when starting to build a following. This is the equivalent of charging

\$1.30 to watch a 90 minute movie.

Trouble uploading? Try this...