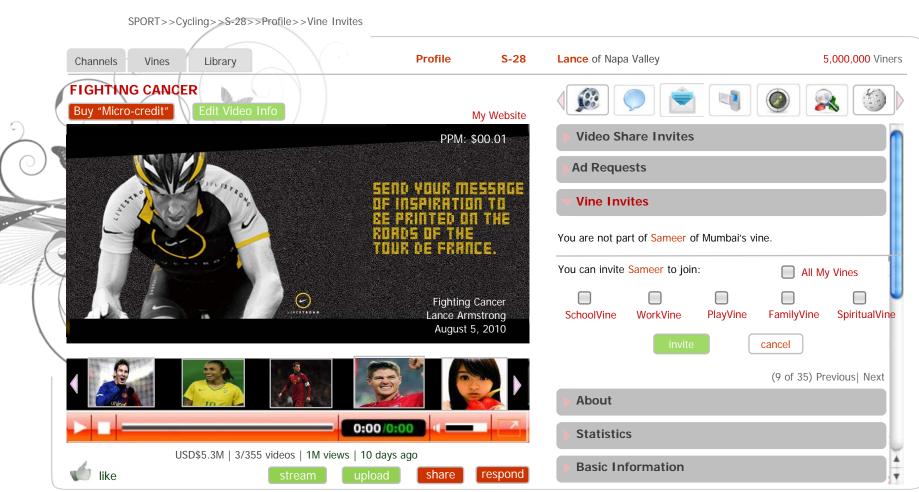

# Public Viance's View of Lance's Channel (Profile/Vine Invites – Reject Invitation)