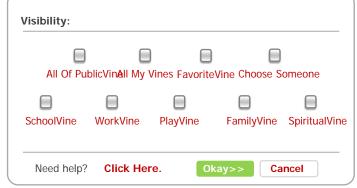

Need help?

Click Here.

about us | terms and conditions | FAQs | copyright publicvine 2009-2019

Cancel

PUBLISH IN 3 EASY STEPS:

Increase your ability to market your video outside your social network by letting those in your vines to **SHARE**it with their contacts. Selecting "The World" lets your viners share it with their contacts both inside and outside PublicVine. Selecting any of your vines allows your viners to invite Third Party Viewers they have in common with you to watch the video.

Need help?

Click Here.

about us | terms and conditions | FAQs | copyright publicvine 2009-2019

Cancel