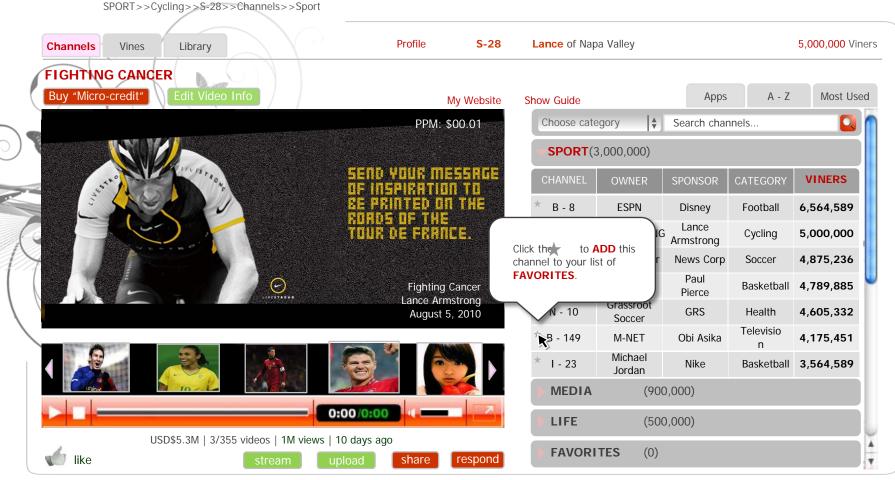

#### Lance's View of Lance's Channel ("Sport" Channels Expanded – Top of Scroll Bar)