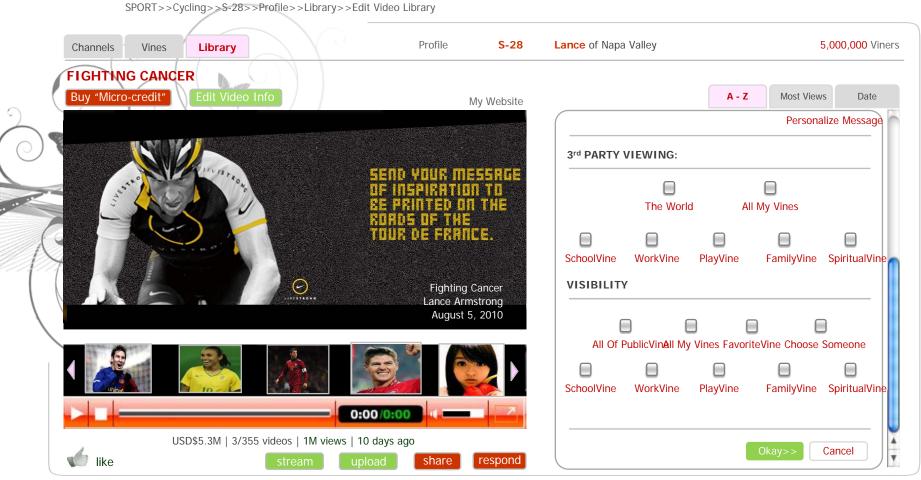

# Lance's View of Lance's Library (Edit Video Info – Visibility)

USD\$5.3M | 3/355 videos | 1M views | 10 days ago

share

respond

0:00/0:00

Cancel