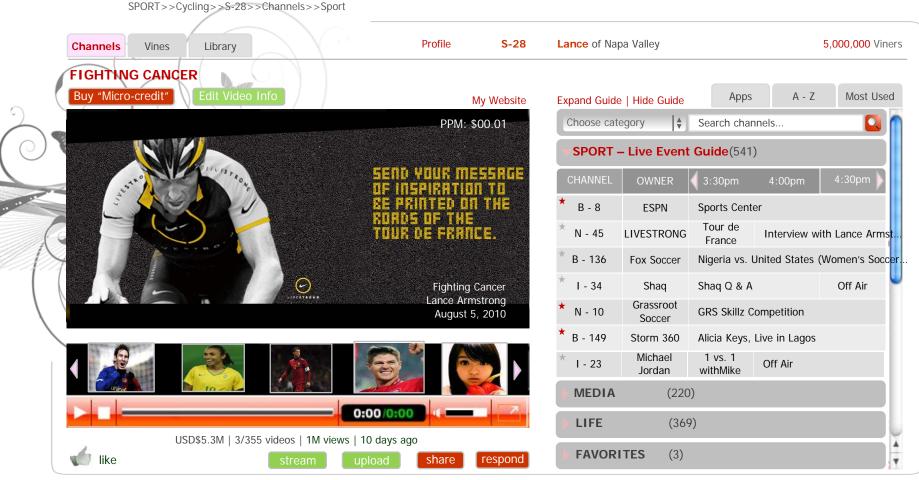

#### Lance's View of Lance's Channel (Sport – Show Guide – Expanded Guide)

SPORT>>Cycling>>S-28>>Channels>>Sport>>Live Event Guide