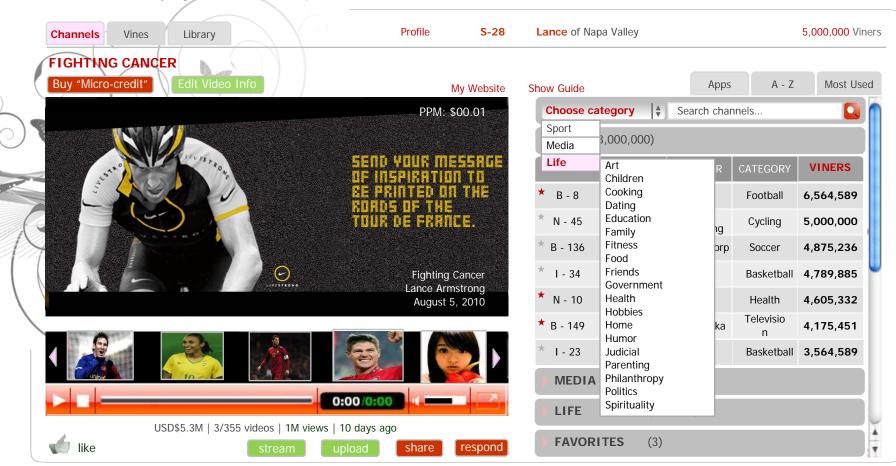

#### Lance's View of Lance's Channel ("Sport" Channels Expanded – Top of Scroll Bar)

### Lance's View of Lance's Channel ("Sport" Channels Expanded – Bottom of Scroll Bar)

share

about us | terms and conditions | FAQs | copyright publicvine 2009-2019