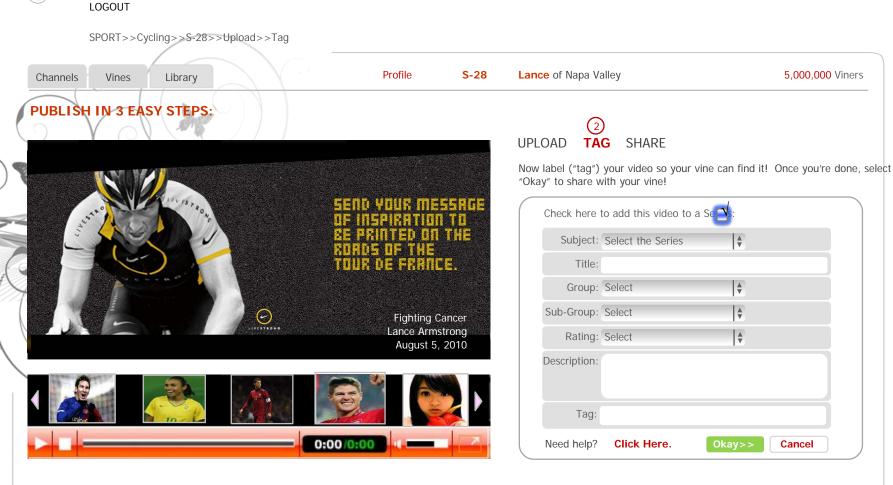

0:00/0:00

Cancel

5,000,000 Viners

Now label ("tag") your video so your vine can find it! Once you're done, select "Okay" to share with your vine!

about us | terms and conditions | FAQs | copyright publicvine 2009-2019