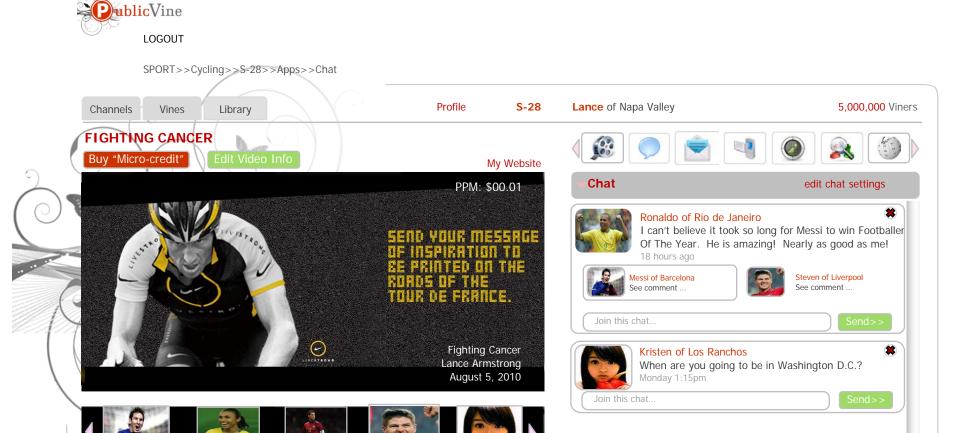

# Other's View of Lance's Channel (Default Channel View)



Fighting Cancer Lance Armstrong

August 5, 2010





Locate

SMS



Search

Competitions Schedule Live Events
(1-9 of 9) Previous | Next



#### Other's View of Lance's Channel (PPM Mouse-Over)





### Other User's View of Lance's Channel (Video App)



LOGOUT





# Lance's View of Lance's Channel, Apps Tab (Default Channel View)





# Lance's View of Lance's Channel, Apps Tab (Default Channel View)





#### Lance's View of Lance's Channel (Edit Video Info Mouse-Over)



### Lance's View of Lance's Channel (Video App)









CHAT







about us  $\,\mid\,$  terms and conditions  $\,\mid\,$  FAQs  $\,\mid\,$  copyright publicvine 2009-2019





USD\$5.3M | 3/355 videos | 1M views | 10 days ago

like

share

respond

0:00/0:00















USD\$5.3M | 3/355 videos | 1M views | 10 days ago

like

share

respond

0:00/0:00







# Lance's View of Lance's Channel (Chat – Thread Fully Expanded)





# Lance's View of Lance's Channel (Chat - Lance Joining Chat)





# Lance's View of Lance's Channel (Chat – Lance Respond to "Messi")





MAIL



#### Lance's View of Lance's Channel (Mail – Send To)





#### Lance's View of Lance's Channel (Mail – Inbox)







#### Lance's View of Lance's Channel (Mail – Inbox, "From" Mouse-Over Red/Bold Font)



















#### Lance's View of Lance's Channel (Mail – Inbox)





### Lance's View of Lance's Channel (Mail – Respond)







SMS





**Fighting Cancer** Lance Armstrong



Messa