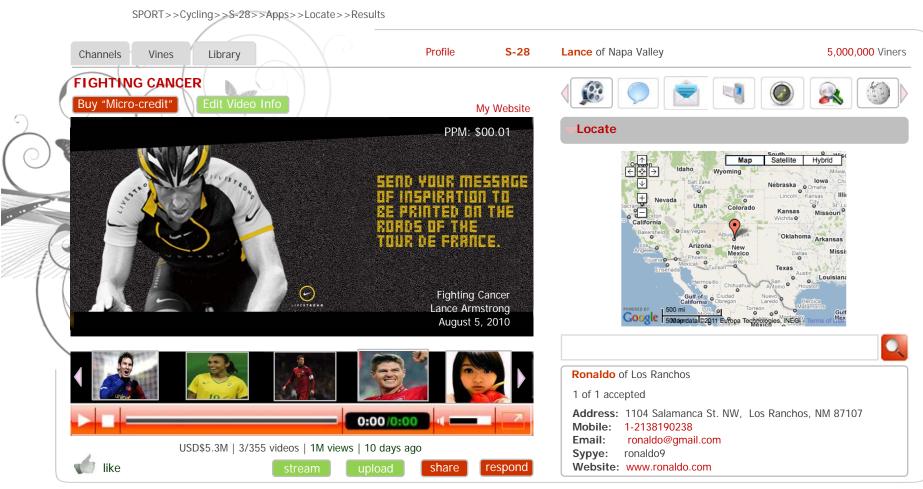

e's View of Lance's Channel (Mail – Send To)





#### Lance's View of Lance's Channel (Mail – Inbox)







#### Lance's View of Lance's Channel (Mail – Inbox, "From" Mouse-Over Red/Bold Font)



















#### Lance's View of Lance's Channel (Mail – Inbox)





### Lance's View of Lance's Channel (Mail – Respond)







SMS





**Fighting Cancer** Lance Armstrong



Message:

Select Recipient's Country:

Select





USD\$5.3M | 3/355 videos | 1M views | 10 days ago

like

share

respond

0:00/0:00



# Lance's View of Lance's Channel (SMS – Confirm Sent)







# LOCATE

Copyright Nam Mokwunye 2009-2014

# Lance's View of Lance's Channel (Locate)









#### Lance's View of Lance's Channel (Locate/Results)



LOGOUT





# Lance's View of Lance's Channel (Locate/Results/Map)







# **SEARCH**



## Lance's View of Lance's Channel (Search)





### Lance's View of Lance's Channel (Search/Results)







# SCHEDULE LIVE EVENTS



# Lances' View of Lance's Channel (Schedule Live Events App)





















# **CONTESTS**

















LOG OUT







LOG OUT







LOG OUT













## Contests (Upload - Share - Choose Someone)



#### Lances' View of Lance's Channel (Contests/Upload/Share/Choose Someone)



SPORT>>Cycling>>S-28>>Contests>>Submit Entry>>Share>>Choose Someone











#### Lances' View of Lance's Channel (Contests/Upload/Share/Choose Someone/Personalize Message)















# **PROFILE**













# Lance's View of Lance's Channel (Profile/Video Share Invites)









## Lance's View of Lance's Channel (Profile/Ad Request)