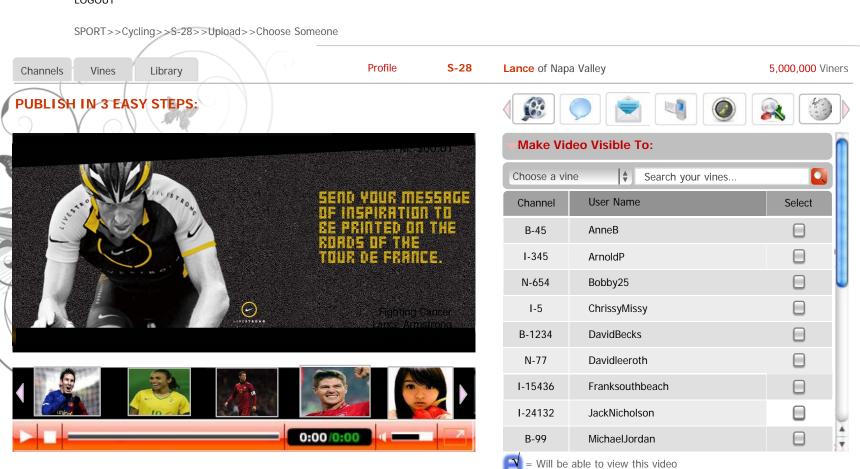

## Lance's View of Lance's Library (Edit Video Info – Share With)

# Lance's View of Lance's Library (Edit Video Info – 3<sup>rd</sup> Party Viewing)

SPORT>>Cycling>>S-28>>Profile>>Library>>Edit Video Library