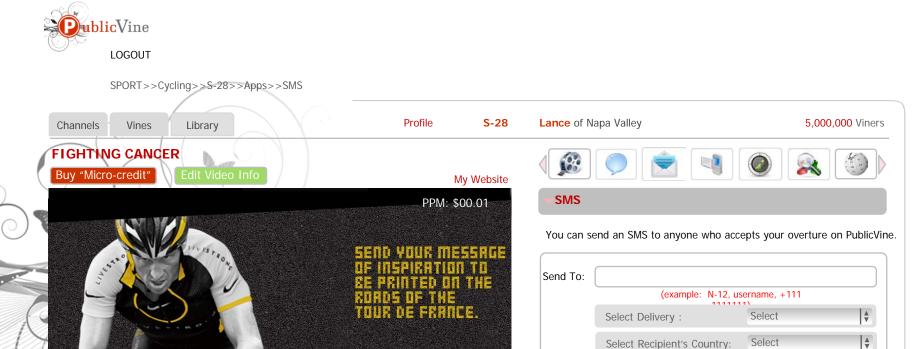

### Lance's View of Lance's Channel (Mail – Respond)

SMS

**Fighting Cancer** Lance Armstrong

Message:

Select Recipient's Country:

Select

USD\$5.3M | 3/355 videos | 1M views | 10 days ago

like