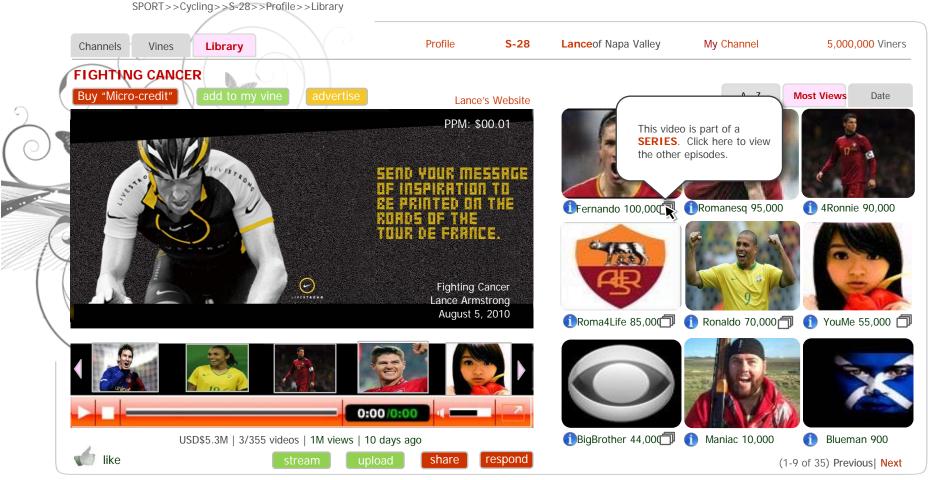

# Other's View of Lance's Library (Mouse-Over "information" button)

Fighting Cancer Lance Armstrong

⊕ BigBrother 44,00
 ⊕ Maniac 10,000

(1-9 of 35) Previous | Next

# Other's View of Lance's Library (Mouse-Over "series" button)