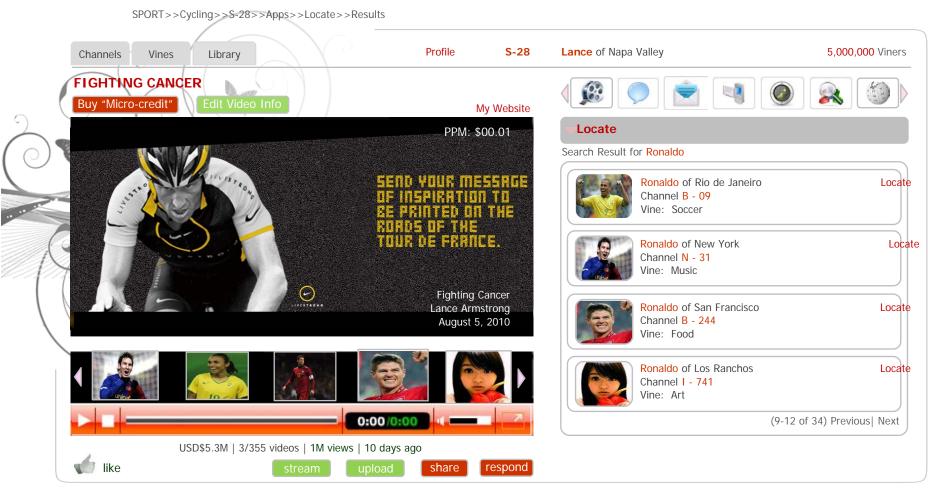

annel (Chat – Lance Respond to "Messi")





MAIL



#### Lance's View of Lance's Channel (Mail – Send To)





#### Lance's View of Lance's Channel (Mail – Inbox)







#### Lance's View of Lance's Channel (Mail – Inbox, "From" Mouse-Over Red/Bold Font)



















#### Lance's View of Lance's Channel (Mail – Inbox)





### Lance's View of Lance's Channel (Mail – Respond)







SMS





**Fighting Cancer** Lance Armstrong



Message:

Select Recipient's Country:

Select





USD\$5.3M | 3/355 videos | 1M views | 10 days ago

like

share

respond

0:00/0:00



# Lance's View of Lance's Channel (SMS – Confirm Sent)







# LOCATE

Copyright Nam Mokwunye 2009-2014

# Lance's View of Lance's Channel (Locate)









#### Lance's View of Lance's Channel (Locate/Results)



LOGOUT





# Lance's View of Lance's Channel (Locate/Results/Map)







# **SEARCH**



## Lance's View of Lance's Channel (Search)





### Lance's View of Lance's Channel (Search/Results)







# SCHEDULE LIVE EVENTS



# Lances' View of Lance's Channel (Schedule Live Events App)





















# **CONTESTS**

















LOG OUT







LOG OUT







LOG OUT













## Contests (Upload - Share - Choose Someone)



#### Lances' View of Lance's Channel (Contests/Upload/Share/Choose Someone)



SPORT>>Cycling>>S-28>>Contests>>Submit Entry>>Share>>Choose Someone











#### Lances' View of Lance's Channel (Contests/Upload/Share/Choose Someone/Personalize Message)















# **PROFILE**













# Lance's View of Lance's Channel (Profile/Video Share Invites)