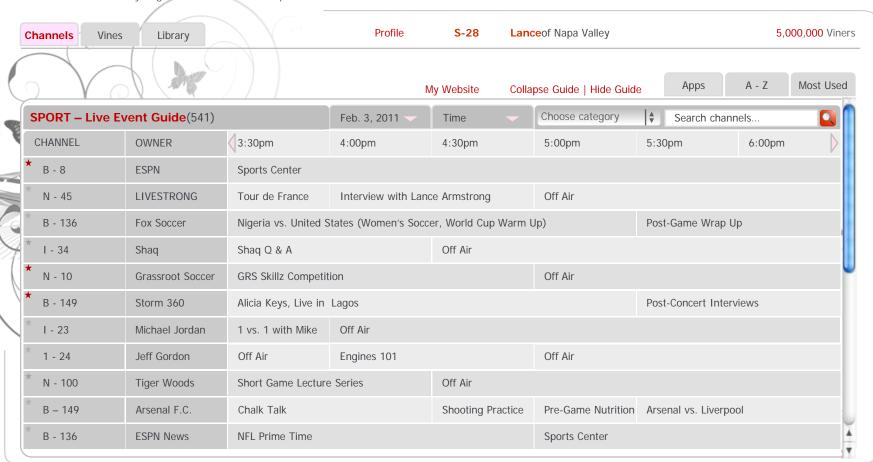

#### Lance's View of Lance's Channel (Sport – Show Guide – Expanded Guide)

SPORT>>Cycling>>S-28>>Channels>>Sport>>Live Event Guide