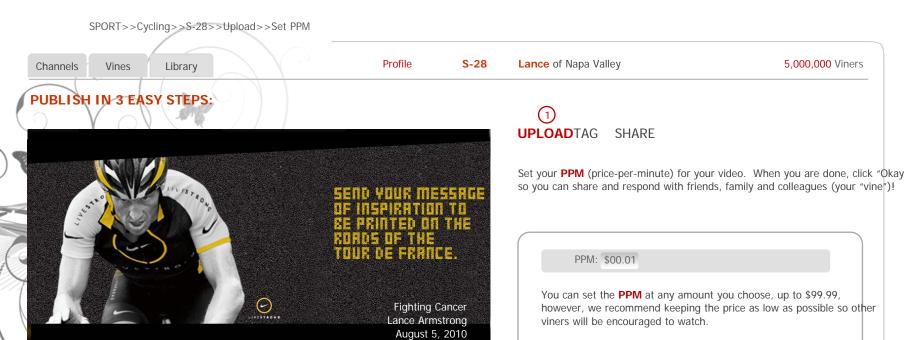

# **UPLOAD**

LOGOUT

# Upload (If This Looks Good – Set As Profile PopUp)

LOGOUT

about us | terms and conditions | FAQs | copyright publicvine 2009-2019

0:00/0:00

Cancel

\$00.01 (one cent) per minute is typically a good amount to charge when starting to build a following. This is the equivalent of charging

\$1.30 to watch a 90 minute movie.

Trouble uploading? Try this...