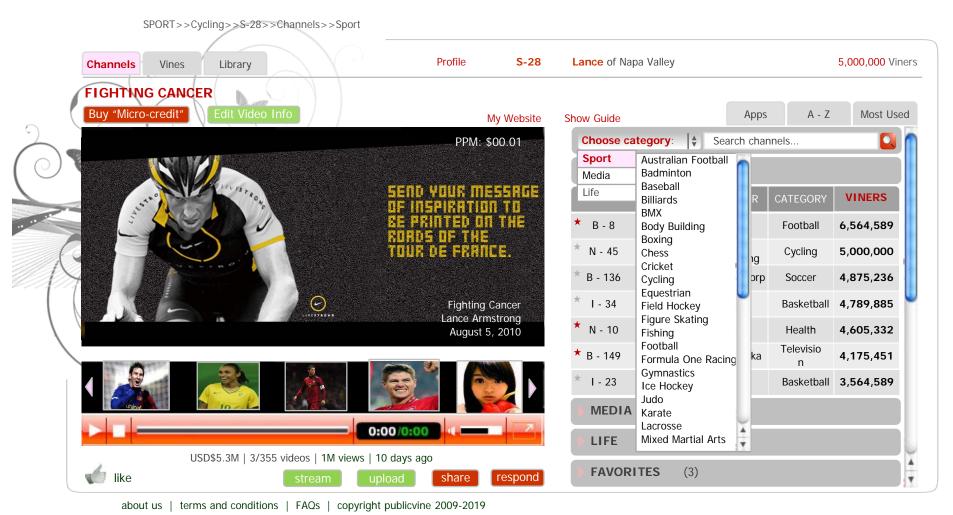

#### Lance's View of Lance's Channel ("Sport" Channels Expanded – Top of Scroll Bar)