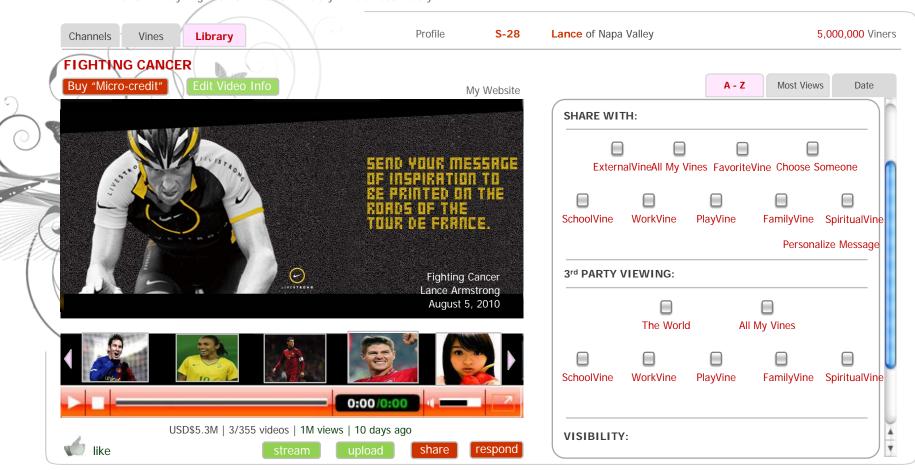

# Lance's View of Lance's Library (Edit Video Info – 3<sup>rd</sup> Party Viewing)

SPORT>>Cycling>>S-28>>Profile>>Library>>Edit Video Library

#### Lance's View of Lance's Library (Edit Video Info – 3<sup>rd</sup> Party Viewing Mouse Over)

LOGOUT

# Lance's View of Lance's Library (Edit Video Info – Visibility)

USD\$5.3M | 3/355 videos | 1M views | 10 days ago

share

respond

0:00/0:00

Cancel