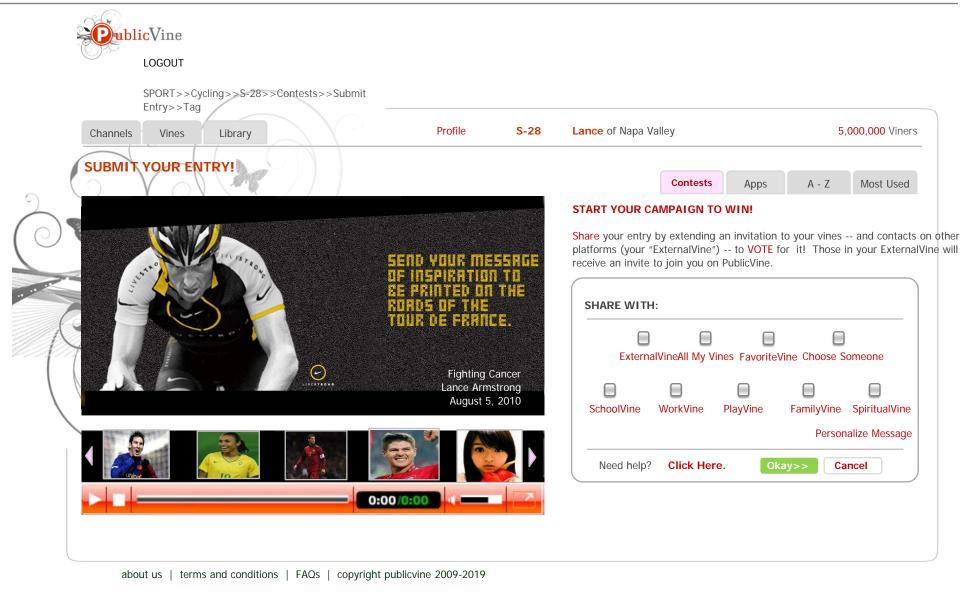

## Contests (Upload - Share - Choose Someone)

#### Lances' View of Lance's Channel (Contests/Upload/Share/Choose Someone)

SPORT>>Cycling>>S-28>>Contests>>Submit Entry>>Share>>Choose Someone