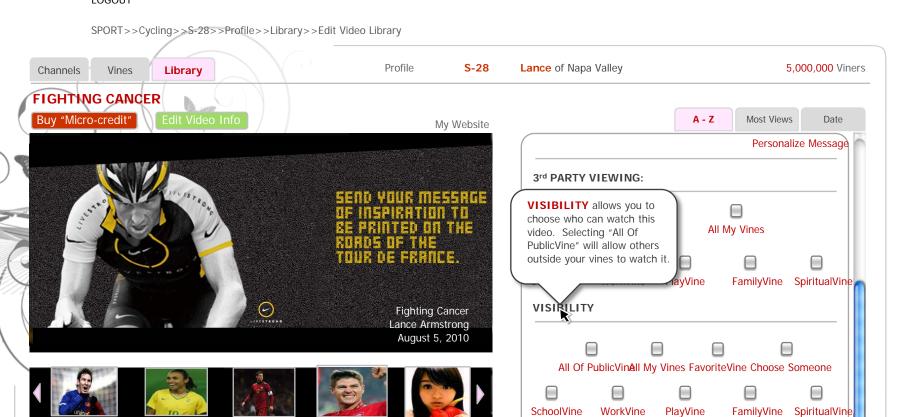

# Lance's View of Lance's Library (Edit Video Info – Visibility)

USD\$5.3M | 3/355 videos | 1M views | 10 days ago

share

respond

0:00/0:00

Cancel

Finally, you can choose who you want to see your video. Selecting "All Of PublicVine" will make your video **visible** to anyone who has a channel on the platform whether or not they are in your vines.