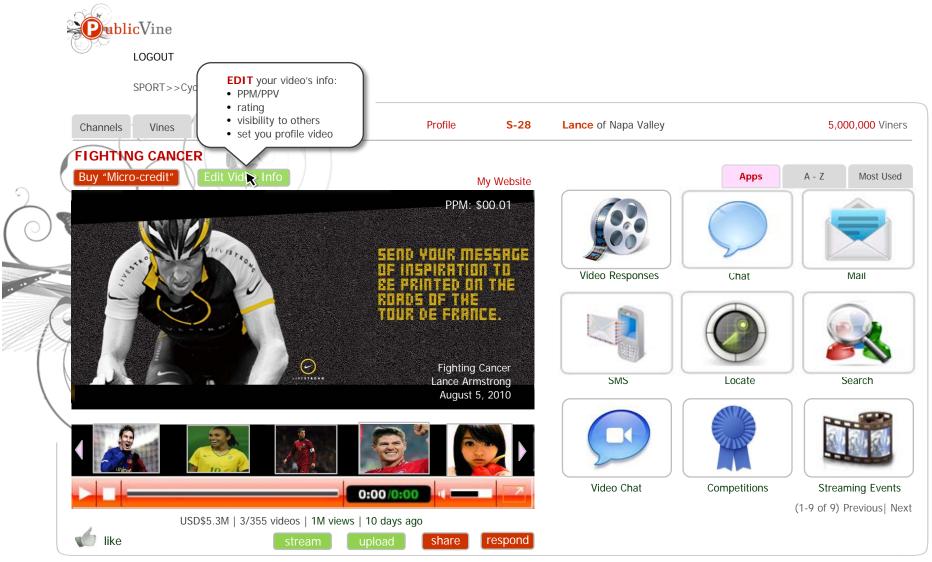

# Other's View of Lance's Channel (Default Channel View)



Fighting Cancer Lance Armstrong

August 5, 2010





Locate

SMS



Search

Competitions Schedule Live Events
(1-9 of 9) Previous | Next



#### Other's View of Lance's Channel (PPM Mouse-Over)





### Other User's View of Lance's Channel (Video App)



LOGOUT





# Lance's View of Lance's Channel, Apps Tab (Default Channel View)





# Lance's View of Lance's Channel, Apps Tab (Default Channel View)





#### Lance's View of Lance's Channel (Edit Video Info Mouse-Over)



### Lance's View of Lance's Channel (Video App)









CHAT







about us  $\,\mid\,$  terms and conditions  $\,\mid\,$  FAQs  $\,\mid\,$  copyright publicvine 2009-2019





USD\$5.3M | 3/355 videos | 1M views | 10 days ago

like

share

respond

0:00/0:00















USD\$5.3M | 3/355 videos | 1M views | 10 days ago

like

share

respond

0:00/0:00







# Lance's View of Lance's Channel (Chat – Thread Fully Expanded)





# Lance's View of Lance's Channel (Chat - Lance Joining Chat)





# Lance's View of Lance's Channel (Chat – Lance Respond to "Messi")





MAIL



#### Lance's View of Lance's Channel (Mail – Send To)





#### Lance's View of Lance's Channel (Mail – Inbox)







#### Lance's View of Lance's Channel (Mail – Inbox, "From" Mouse-Over Red/Bold Font)