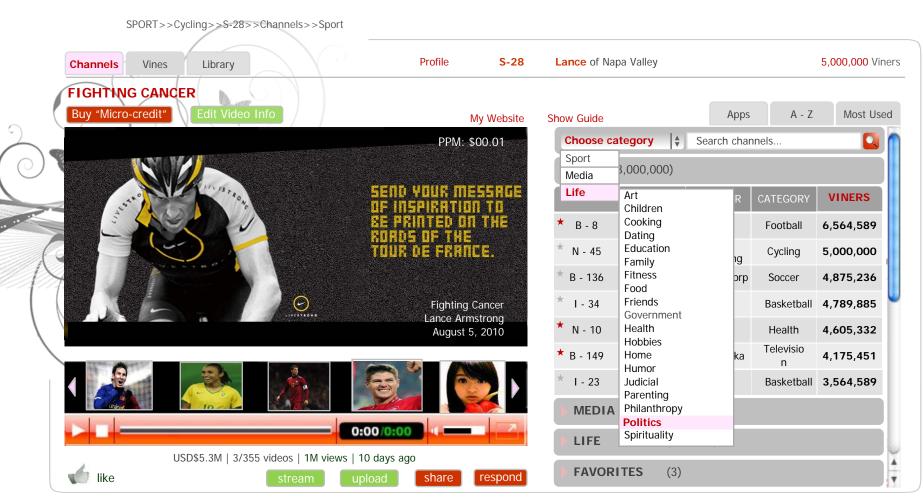

#### Lance's View of Lance's Channel ("Sport" Channels Expanded – Top of Scroll Bar)

### Lance's View of Lance's Channel ("Sport" Channels Expanded – Bottom of Scroll Bar)

share

about us | terms and conditions | FAQs | copyright publicvine 2009-2019