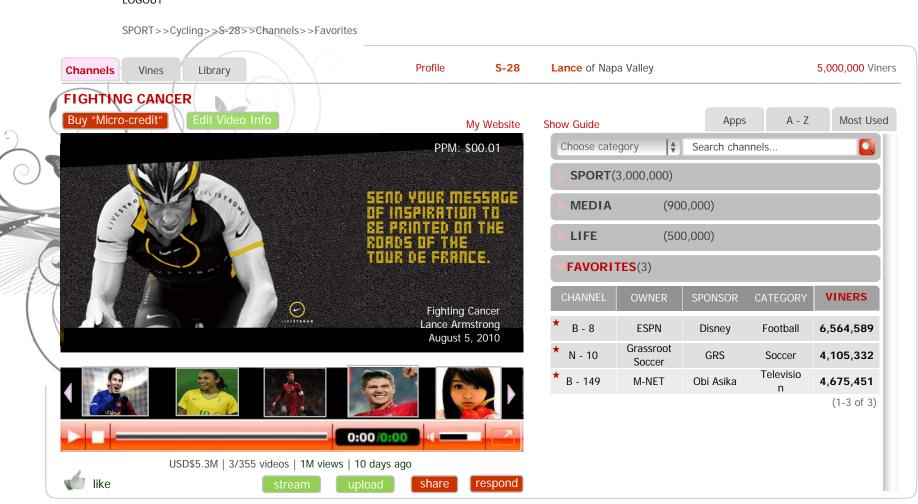

can choose who you public/vine" will make your video or platform whether or not they are



Finally, you can choose who you want to see your video. Selecting "All Of PublicVine" will make your video **visible** to anyone who has a channel on the platform whether or not they are in your vines.







Need help?

Click Here.







about us | terms and conditions | FAQs | copyright publicvine 2009-2019

Cancel



# **CHANNELS**



## Lance's View of Lance's Channel (Channels Condensed)





about us | terms and conditions | FAQs | copyright publicvine 2009-2019

like

share

respond









#### Lance's View of Lance's Channel ("Sport" Channels Expanded – Top of Scroll Bar)







### Lance's View of Lance's Channel ("Sport" Channels Expanded – Bottom of Scroll Bar)































share



































































about us | terms and conditions | FAQs | copyright publicvine 2009-2019









#### Lance's View of Lance's Channel (Sport – Show Guide – Expanded Guide)



SPORT>>Cycling>>S-28>>Channels>>Sport>>Live Event Guide





# **VINES**



### Lance's View of Lance's Channel (Vines Condensed)









## Lance's View of Lance's Channel (Vines Condensed – Search Input)





### Lance's View of Lance's Channel (Vines Condensed – Search Result)







# Lance's View of Lance's Channel (Vines Expanded)









#### Lance's View of Lance's Channel (Vines Expanded – Edit Viner PopUp)









### Lance's View of Lance's Channel (Vines – Edit Viner)













### Lance's View of Lance's Channel (Vines Condensed)