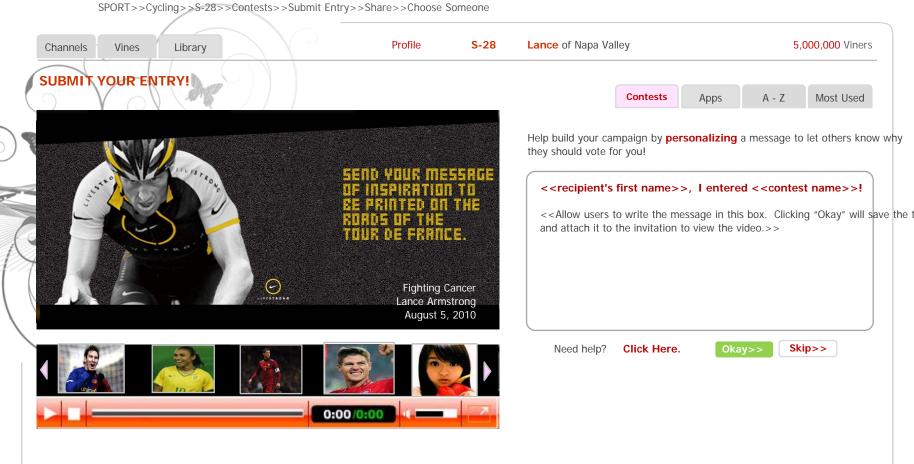

#### Lances' View of Lance's Channel (Contests/Upload/Share/Choose Someone/Personalize Message)