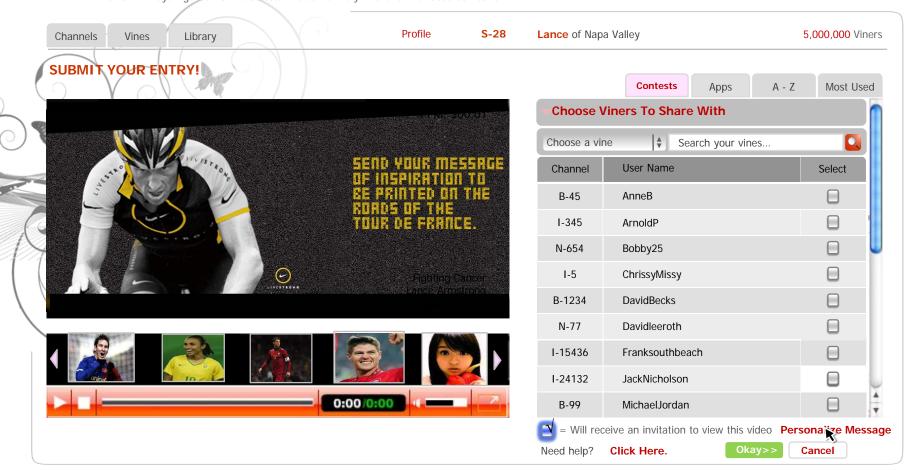

#### Lances' View of Lance's Channel (Contests/Upload/Share/Choose Someone)

SPORT>>Cycling>>S-28>>Contests>>Submit Entry>>Share>>Choose Someone

#### Lances' View of Lance's Channel (Contests/Upload/Share/Choose Someone/Personalize Message)