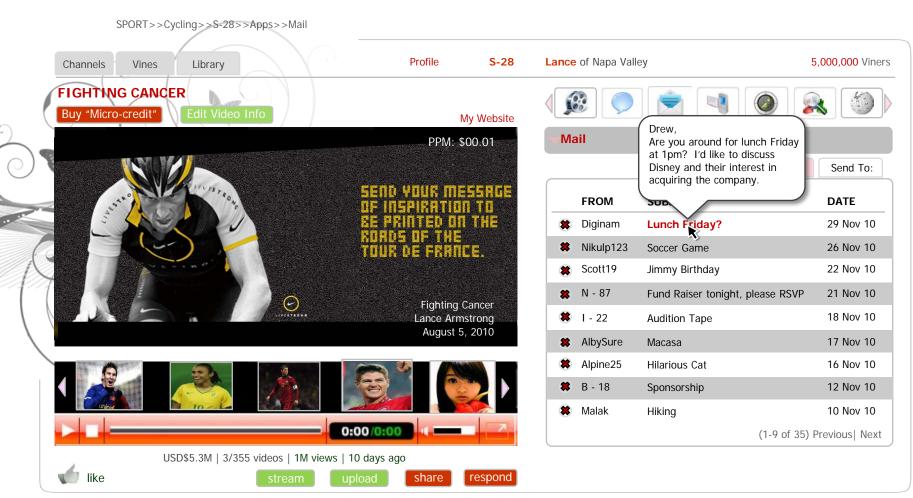

#### Lance's View of Lance's Channel (Mail – Inbox, "From" Mouse-Over Red/Bold Font)