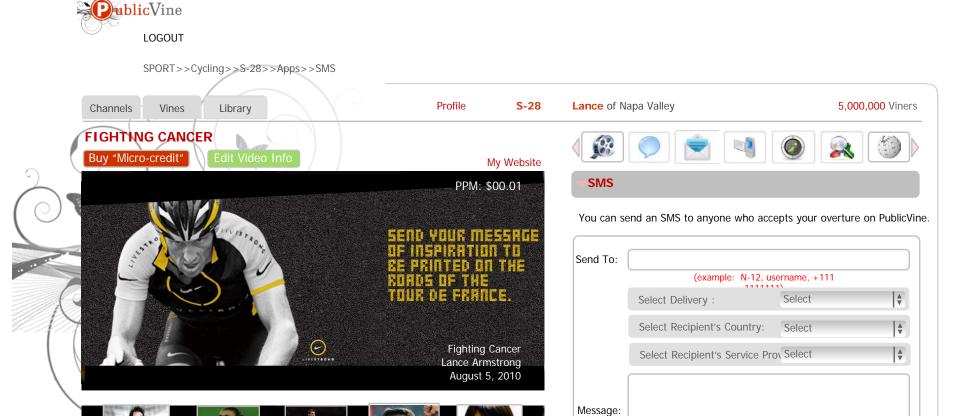

### Lance's View of Lance's Channel (Mail – Respond)

SMS

**Fighting Cancer** Lance Armstrong

Message:

Select Recipient's Country:

Select

USD\$5.3M | 3/355 videos | 1M views | 10 days ago

like