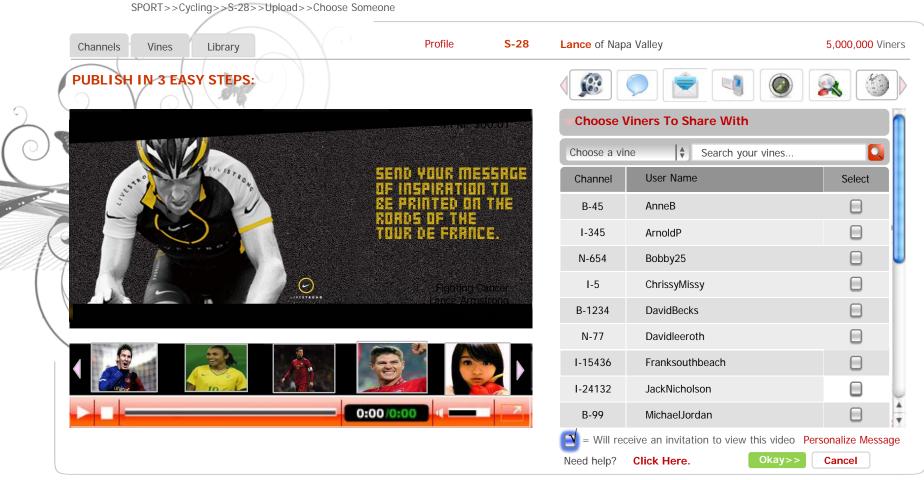

## Contests (Upload - Share - Choose Someone)

#### Lances' View of Lance's Channel (Contests/Upload/Share/Choose Someone)

SPORT>>Cycling>>S-28>>Contests>>Submit Entry>>Share>>Choose Someone