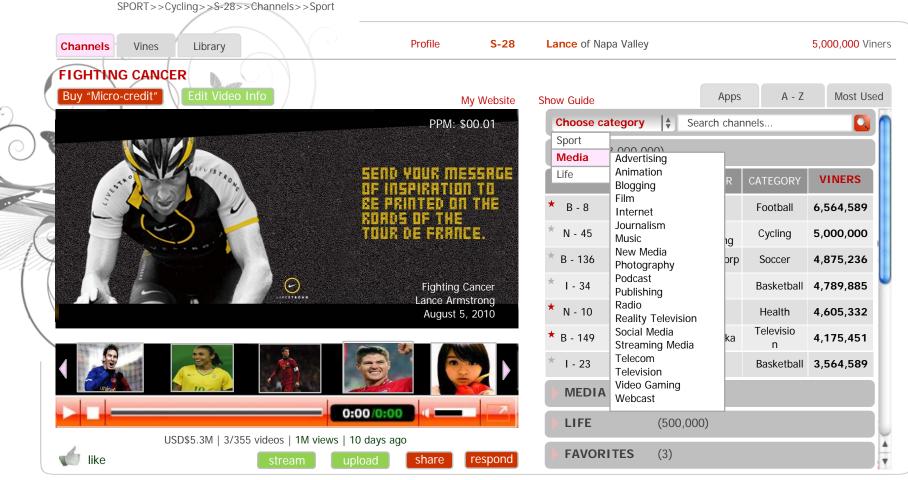

#### Lance's View of Lance's Channel ("Sport" Channels Expanded – Top of Scroll Bar)

### Lance's View of Lance's Channel ("Sport" Channels Expanded – Bottom of Scroll Bar)

share

about us | terms and conditions | FAQs | copyright publicvine 2009-2019