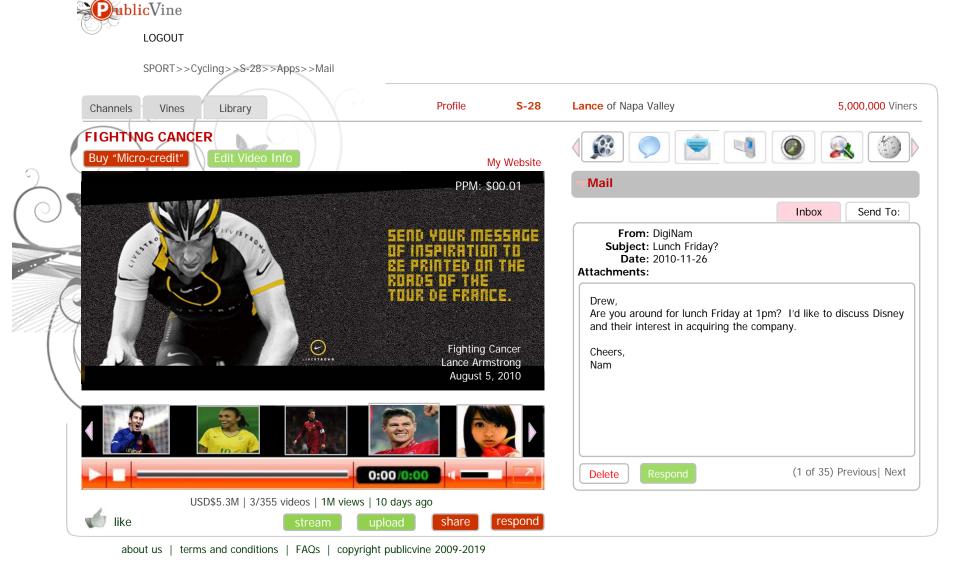

### Lance's View of Lance's Channel (Mail – Respond)

SMS

**Fighting Cancer** Lance Armstrong

Message:

Select Recipient's Country:

Select

USD\$5.3M | 3/355 videos | 1M views | 10 days ago

like