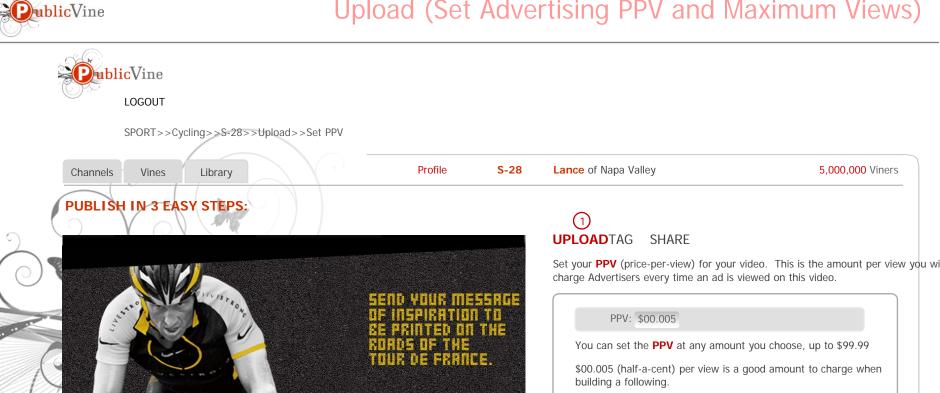

## Upload (Set Advertising PPV and Maximum Views)

Fighting Cancer

Lance Armstrong August 5, 2010 Set the Maximum Views an ad can have on this video.

Need help? Click here...

terms and conditions | FAQs | copyright publicvine 2009-2019