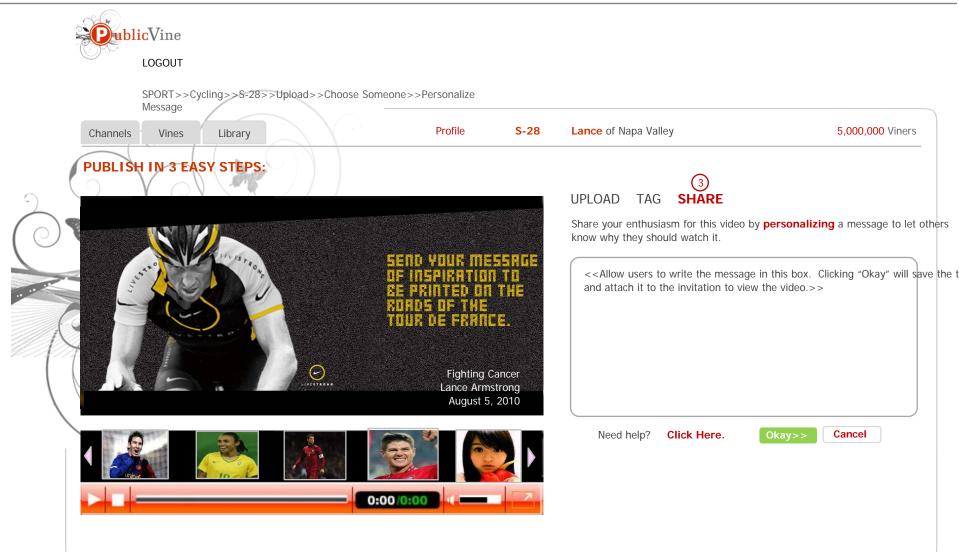

#### Lances' View of Lance's Channel (Contests/Upload/Share/Choose Someone/Personalize Message)