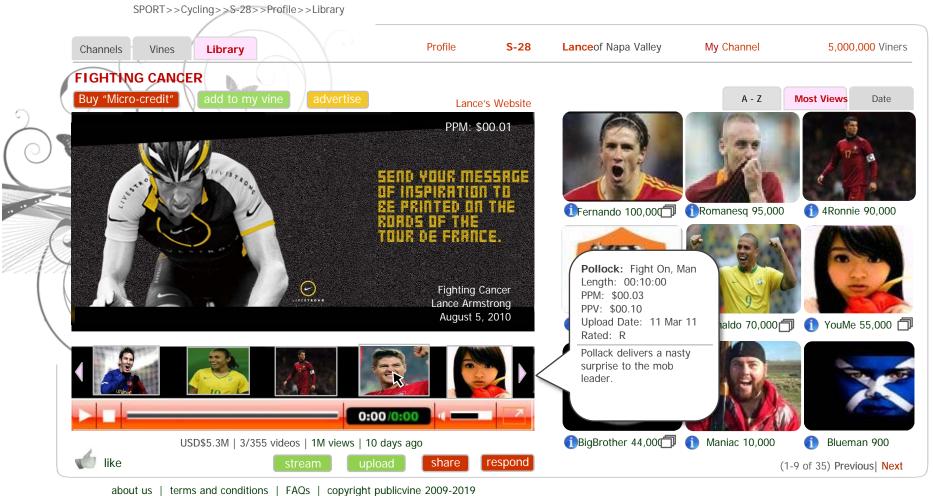

# Other's View of Lance's Library (Mouse-Over "information" button)

Fighting Cancer Lance Armstrong

⊕ BigBrother 44,00
 ⊕ Maniac 10,000

(1-9 of 35) Previous | Next