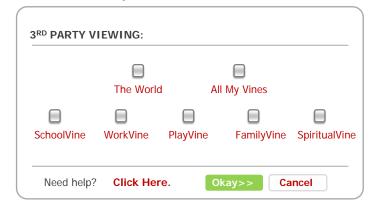

# Lance's View of Lance's Library (Edit Video Info – 3<sup>rd</sup> Party Viewing)

SPORT>>Cycling>>S-28>>Profile>>Library>>Edit Video Library

#### Lance's View of Lance's Library (Edit Video Info – 3<sup>rd</sup> Party Viewing Mouse Over)

LOGOUT